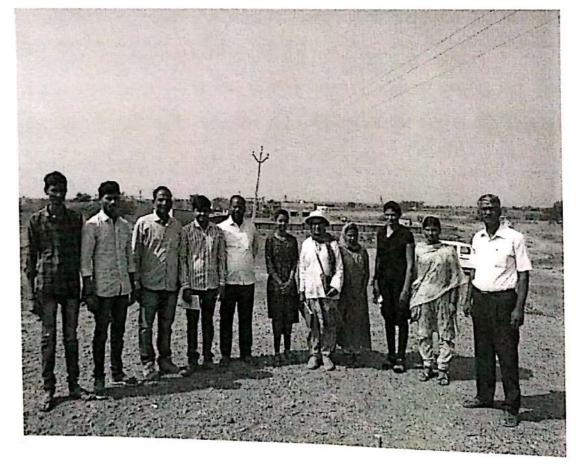

Rayat Shikshan Sanstha's Arts and Commerce College, Madha Brief Report of Activity Academic Year: 2015 - 16

| Name of the Activity                             | one day workshop on financial<br>Literacy'                                                                                                                                                                             |
|--------------------------------------------------|------------------------------------------------------------------------------------------------------------------------------------------------------------------------------------------------------------------------|
| Date/Duration of the<br>Activity                 | 13th Jon 2016                                                                                                                                                                                                          |
| Name of the Organizing<br>Committee /Department  | अर्थशास्त्र विझात्।                                                                                                                                                                                                    |
| Objectives for organising the Activity           | 1) विद्वार्ध्वाती वितिव हासर्तेचे<br>महत्व पटवून देवे.                                                                                                                                                                 |
| Nature of Activity                               | एक दिवशीओं कार्यशाळ।                                                                                                                                                                                                   |
| Brief Report                                     | अर्थशाक्त विझागामाफी ' Financial<br>Litoracy' था विषयावर एकदिवर्शय<br>कार्यधानेनी सायोजन करव्यात आले<br>या कार्यधानेमहर्य विलिये लाखरतेनी<br>महत्व प्रमुरव वकते ताण् विद्यात जिंदाल<br>व राजन वस्त यांन्ती पतवुन दिले. |
| Number of Participants                           | 08L                                                                                                                                                                                                                    |
| Attachment<br>Photo/News/List of<br>Participants | photo, List of participants                                                                                                                                                                                            |

## Economic Literacy Program

Department of Economics was organized one Day Workshop on Financial Literacy for the student. This workshop was arranged with help of Consumer Guidance Society of India, Government of India, Mumbai.

The program was conduct on dated 13<sup>th</sup> Jan 2016. And the speaker was Mr. Vikrant Zindal and Mr. Ranjan Varma. This program was divided in three session and 180 students has been participated this workshop