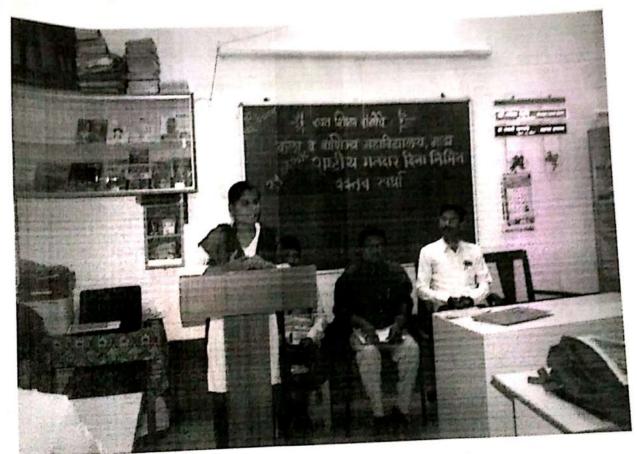

## Economic Literacy Program

Department of Economics was organized one Day Workshop on Financial Literacy for the student. This workshop was arranged with help of Consumer Guidance Society of India, Government of India, Mumbai.

The program was conduct on dated 13<sup>th</sup> Jan 2016. And the speaker was Mr. Vikrant Zindal and Mr. Ranjan Varma. This program was divided in three session and 180 students has been participated this workshop