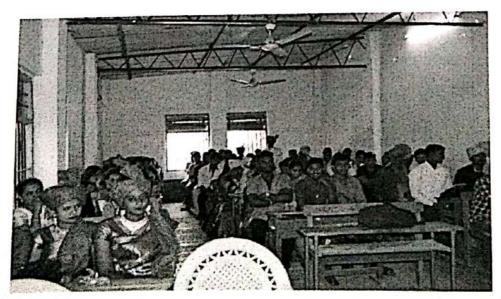

## Economic Literacy Program

Department of Economics was organized one Day Workshop on Financial Literacy for the student. This workshop was arranged with help of Consumer Guidance Society of India, Government of India, Mumbai.

The program was conduct on dated 13<sup>th</sup> Jan 2016. And the speaker was Mr. Vikrant Zindal and Mr. Ranjan Varma. This program was divided in three session and 180 students has been participated this workshop