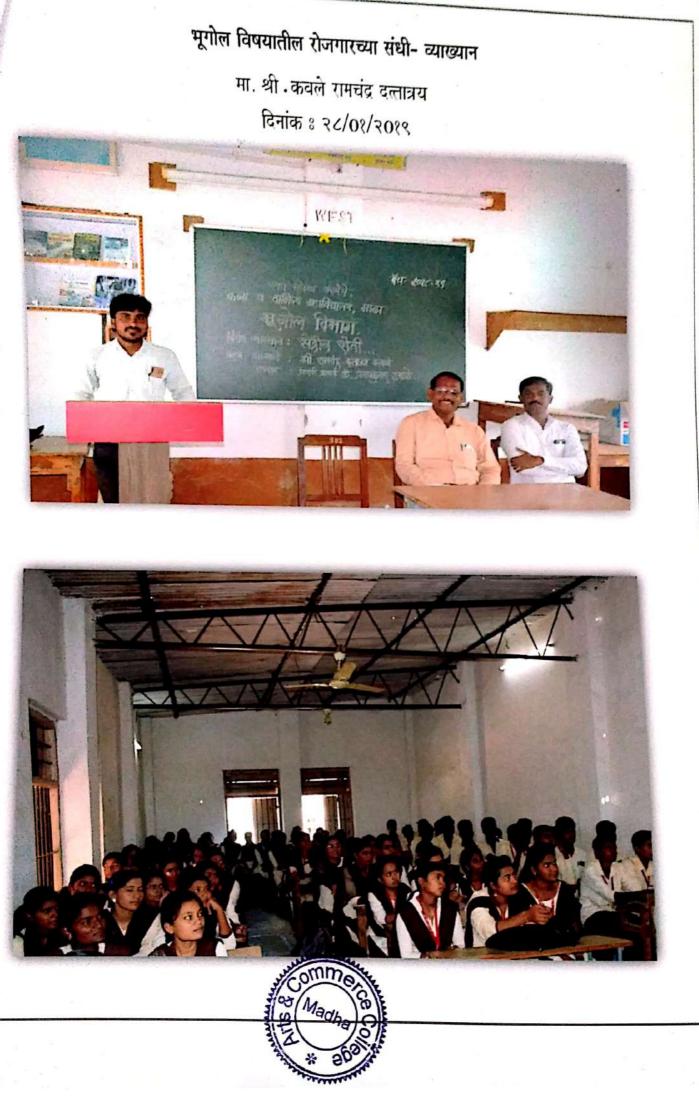

## इतिहास विभाग - कार्यक्रम अहवाल

**12. 23/02/2018** 

महाविद्यालयाच्या इतिहास विभागाच्या वतीने सन २०१७-१८ मध्ये शिवजयंतीच्या निमित्ताने विशेष व्याख्यान, शोधनिबंध सादरीकरण व माढ्याचा स्थानिक इतिहासाची डॉक्युमेंटरी फिल्म दाखविण्याचे आयोजन दि. २३ फेब्रुवारी २०१८ रोजी करण्यात आली.

शिवजयंती निमित्ताने महाविद्यालयातील इतिहास विभागाचे प्रा. जी. के. दिकोंडा यांनी महाराजांच्या सर्वांगीण इतिहासाचा सविस्तर सखोल चिकित्सक पद्धतीने मांडणी केली. इतिहास विषय समजावून दिला. त्यानंतर विद्यार्थ्यांनी संशोधनपर पेपर सादर केले. महाविद्यालयातील विद्यार्थी मयुर चव्हाण व बाळकृष्ण गायकवाड यांनी माढा शहराची डॉक्युमेंटरी फिल्म व त्याचे सविस्तर विवेचन केले.

महाविद्यालयातील विद्यार्थ्यांनी सक्रीय सहभाग घेतला. छत्रपती शिवाजी महाराजांच्या सर्वव्यापी धोरणावर चर्चा केली.

Department of History, Arts & Commerce College, Lladha, D.et. Selapur,

Collega Arts & Co Madha, Dist. Solapur