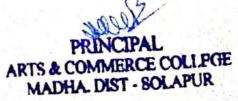

## इतिहास विभाग - कार्यक्रम अहवाल

**12. 23/02/2018** 

महाविद्यालयाच्या इतिहास विभागाच्या वतीने सन २०१७-१८ मध्ये शिवजयंतीच्या निमित्ताने विशेष व्याख्यान, शोधनिबंध सादरीकरण व माढ्याचा स्थानिक इतिहासाची डॉक्युमेंटरी फिल्म दाखविण्याचे आयोजन दि. २३ फेब्रुवारी २०१८ रोजी करण्यात आली.

शिवजयंती निमित्ताने महाविद्यालयातील इतिहास विभागाचे प्रा. जी. के. दिकोंडा यांनी महाराजांच्या सर्वांगीण इतिहासाचा सविस्तर सखोल चिकित्सक पद्धतीने मांडणी केली. इतिहास विषय समजावून दिला. त्यानंतर विद्यार्थ्यांनी संशोधनपर पेपर सादर केले. महाविद्यालयातील विद्यार्थी मयुर चव्हाण व बाळकृष्ण गायकवाड यांनी माढा शहराची डॉक्युमेंटरी फिल्म व त्याचे सविस्तर विवेचन केले.

महाविद्यालयातील विद्यार्थ्यांनी सक्रीय सहभाग घेतला. छत्रपती शिवाजी महाराजांच्या सर्वव्यापी धोरणावर चर्चा केली.

Department of History, Arts & Commerce College, Lladha, D.et. Selapur,

Collega Arts & Co Madha, Dist. Solapur

दि. 23 फेब्रुवारी 2018 रोजी 'शिवजयंती निमित्त विशेष व्याख्यान व एक दिवसीय विद्यार्थी कार्यशाळा'