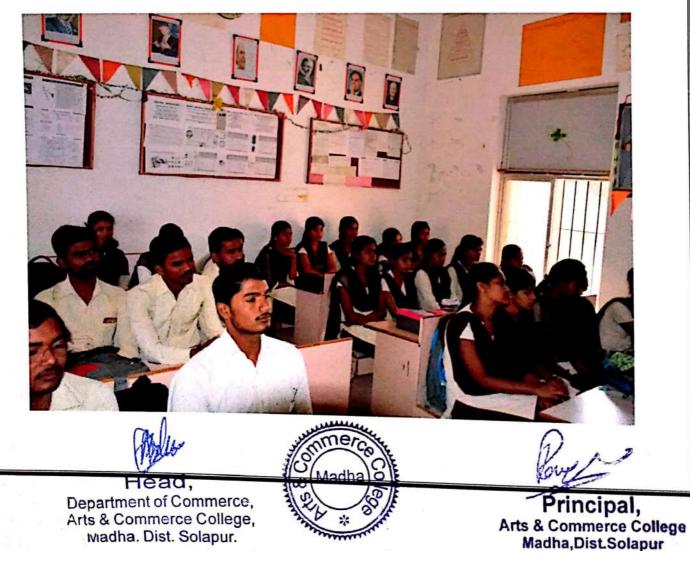

## Economic Literacy Program

Department of Economics was organized one Day Workshop on Financial Literacy for the student. This workshop was arranged with help of Consumer Guidance Society of India, Government of India, Mumbai.

The program was conduct on dated 13<sup>th</sup> Jan 2016. And the speaker was Mr. Vikrant Zindal and Mr. Ranjan Varma. This program was divided in three session and 180 students has been participated this workshop