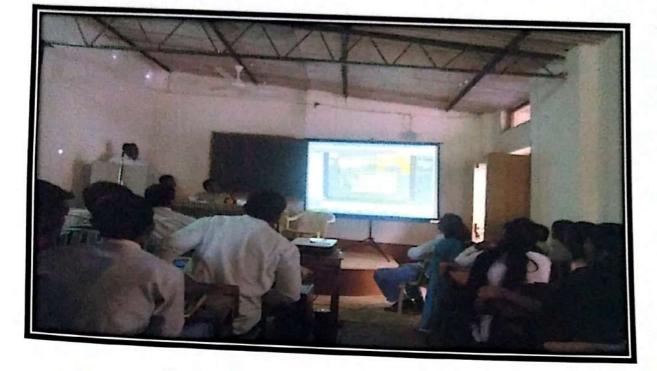

Rayat Shikshan Sanstha's Arts and Commerce College, Madha Brief Report of Activity Academic Year: 2015 - 16

| Name of the Activity                             | one day workshop on financial<br>Literacy'                                                                                                                                                                             |
|--------------------------------------------------|------------------------------------------------------------------------------------------------------------------------------------------------------------------------------------------------------------------------|
| Date/Duration of the<br>Activity                 | 13th Jon 2016                                                                                                                                                                                                          |
| Name of the Organizing<br>Committee /Department  | अर्थशास्त्र विझात्।                                                                                                                                                                                                    |
| Objectives for organising the Activity           | 1) विद्वार्ध्वाती वितिव हासर्तेचे<br>महत्व पटवून देवे.                                                                                                                                                                 |
| Nature of Activity                               | एक दिवशीओं कार्यशाळ।                                                                                                                                                                                                   |
| Brief Report                                     | अर्थशाक्त विझागामाफी ' Financial<br>Litoracy' था विषयावर एकदिवर्शय<br>कार्यधानेनी सायोजन करव्यात आले<br>या कार्यधानेमहर्य विलिये लाखरतेनी<br>महत्व प्रमुरव वकते ताण् विद्यात जिंदाल<br>व राजन वस्त यांन्ती पतवुन दिले. |
| Number of Participants                           | 08L                                                                                                                                                                                                                    |
| Attachment<br>Photo/News/List of<br>Participants | photo, List of participants                                                                                                                                                                                            |

## Economic Literacy Program

Department of Economics was organized one Day Workshop on Financial Literacy for the student. This workshop was arranged with help of Consumer Guidance Society of India, Government of India, Mumbai.

The program was conduct on dated 13<sup>th</sup> Jan 2016. And the speaker was Mr. Vikrant Zindal and Mr. Ranjan Varma. This program was divided in three session and 180 students has been participated this workshop