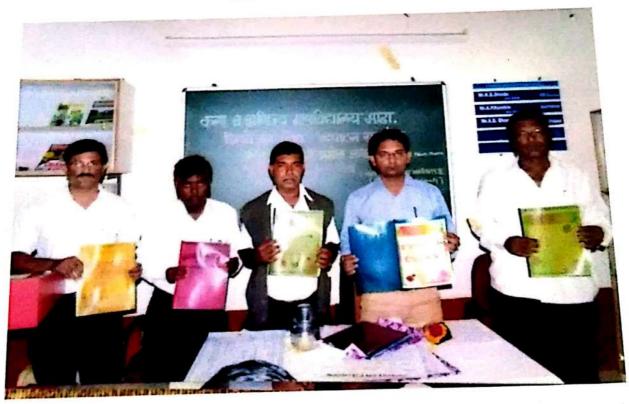

Rayat Shikshan Sanstha's Arts and Commerce College, Madha Brief Report of Activity Academic Year: 2015 - 16

| Name of the Activity                             | one day workshop on financial<br>Literacy'                                                                                                                                                                             |
|--------------------------------------------------|------------------------------------------------------------------------------------------------------------------------------------------------------------------------------------------------------------------------|
| Date/Duration of the<br>Activity                 | 13th Jon 2016                                                                                                                                                                                                          |
| Name of the Organizing<br>Committee /Department  | अर्थशास्त्र विझात्।                                                                                                                                                                                                    |
| Objectives for organising the Activity           | 1) विद्वार्ध्वाती वितिव हासर्तेचे<br>महत्व पटवून देवे.                                                                                                                                                                 |
| Nature of Activity                               | एक दिवशीओं कार्यशाळ।                                                                                                                                                                                                   |
| Brief Report                                     | अर्थशाक्त विझागामाफी ' Financial<br>Litoracy' था विषयावर एकदिवर्शय<br>कार्यधानेनी सायोजन करव्यात आले<br>या कार्यधानेमहर्य विलिये लाखरतेनी<br>महत्व प्रमुरव वकते ताण् विद्यात जिंदाल<br>व राजन वस्त यांन्ती पतवुन दिले. |
| Number of Participants                           | 08L                                                                                                                                                                                                                    |
| Attachment<br>Photo/News/List of<br>Participants | photo, List of participants                                                                                                                                                                                            |

## Economic Literacy Program

Department of Economics was organized one Day Workshop on Financial Literacy for the student. This workshop was arranged with help of Consumer Guidance Society of India, Government of India, Mumbai.

The program was conduct on dated 13<sup>th</sup> Jan 2016. And the speaker was Mr. Vikrant Zindal and Mr. Ranjan Varma. This program was divided in three session and 180 students has been participated this workshop