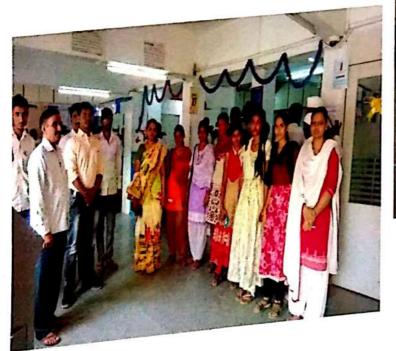

Rayat Shikshan Sanstha's Arts and Commerce College, Madha Brief Report of Activity Academic Year: 2015 - 16

| Name of the Activity                             | one day workshop on financial<br>Literacy'                                                                                                                                                                             |
|--------------------------------------------------|------------------------------------------------------------------------------------------------------------------------------------------------------------------------------------------------------------------------|
| Date/Duration of the<br>Activity                 | 13th Jon 2016                                                                                                                                                                                                          |
| Name of the Organizing<br>Committee /Department  | अर्थशास्त्र विझात्।                                                                                                                                                                                                    |
| Objectives for organising the Activity           | 1) विद्वार्ध्वाती वितिव हासर्तेचे<br>महत्व पटवून देवे.                                                                                                                                                                 |
| Nature of Activity                               | एक दिवशीओं कार्यशाळ।                                                                                                                                                                                                   |
| Brief Report                                     | अर्थशाक्त विझागामाफी ' Financial<br>Litoracy' था विषयावर एकदिवर्शय<br>कार्यधानेनी सायोजन करव्यात आले<br>या कार्यधानेमहर्य विलिये लाखरतेनी<br>महत्व प्रमुरव वकते ताण् विद्यात जिंदाल<br>व राजन वस्त यांन्ती पतवुन दिले. |
| Number of Participants                           | 08L                                                                                                                                                                                                                    |
| Attachment<br>Photo/News/List of<br>Participants | photo, List of participants                                                                                                                                                                                            |

## Economic Literacy Program

Department of Economics was organized one Day Workshop on Financial Literacy for the student. This workshop was arranged with help of Consumer Guidance Society of India, Government of India, Mumbai.

The program was conduct on dated 13<sup>th</sup> Jan 2016. And the speaker was Mr. Vikrant Zindal and Mr. Ranjan Varma. This program was divided in three session and 180 students has been participated this workshop