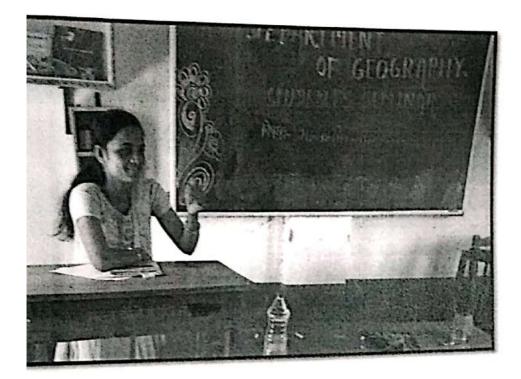

## **Department Of Geography**

### **Project & Tour Report**

Year- 2014-15

| Name Of Students                                                                                                                                                                                               | Village Survey Report                                    | Study Tour Report                                    |
|----------------------------------------------------------------------------------------------------------------------------------------------------------------------------------------------------------------|----------------------------------------------------------|------------------------------------------------------|
| <ol> <li>Ku. Londhe A.D</li> <li>Ku. Katakade U. A</li> <li>Ku.Deshamukh J.J</li> <li>Masake A.S.</li> <li>Gore U.B.</li> <li>Gavade D.B.</li> <li>Ohal S.B.</li> <li>Thite S.B.</li> <li>Kale A.K.</li> </ol> | Village Survey-<br>"Agricultural Study of<br>Shindewadi" | Study Tour –<br>Ramling-Tuljapur-<br>Naldurg-Solapur |