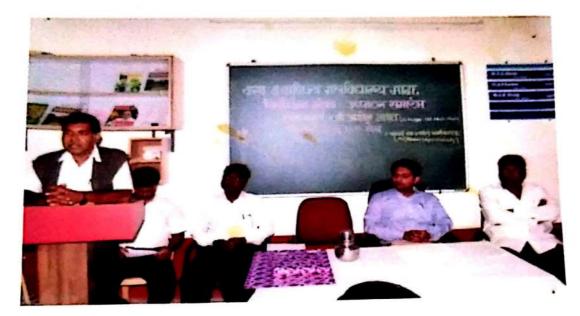

Rayat Shikshan Sanstha's Arts and Commerce College, Madha Brief Report of Activity Academic Year: 2015 - 16

| Name of the Activity                             | one day workshop on financial<br>Literacy'                                                                                                                                                                             |
|--------------------------------------------------|------------------------------------------------------------------------------------------------------------------------------------------------------------------------------------------------------------------------|
| Date/Duration of the<br>Activity                 | 13th Jon 2016                                                                                                                                                                                                          |
| Name of the Organizing<br>Committee /Department  | अर्थशास्त्र विझात्।                                                                                                                                                                                                    |
| Objectives for organising the Activity           | 1) विद्वार्ध्वाती वितिव हासर्तेचे<br>महत्व पटवून देवे.                                                                                                                                                                 |
| Nature of Activity                               | एक दिवशीओं कार्यशाळ।                                                                                                                                                                                                   |
| Brief Report                                     | अर्थशाक्त विझागामाफी ' Financial<br>Litoracy' था विषयावर एकदिवर्शय<br>कार्यधानेनी सायोजन करव्यात आले<br>या कार्यधानेमहर्य विलिये लाखरतेनी<br>महत्व प्रमुरव वकते ताण् विद्यात जिंदाल<br>व राजन वस्त यांन्ती पतवुन दिले. |
| Number of Participants                           | 08L                                                                                                                                                                                                                    |
| Attachment<br>Photo/News/List of<br>Participants | photo, List of participants                                                                                                                                                                                            |

## Economic Literacy Program

Department of Economics was organized one Day Workshop on Financial Literacy for the student. This workshop was arranged with help of Consumer Guidance Society of India, Government of India, Mumbai.

The program was conduct on dated 13<sup>th</sup> Jan 2016. And the speaker was Mr. Vikrant Zindal and Mr. Ranjan Varma. This program was divided in three session and 180 students has been participated this workshop