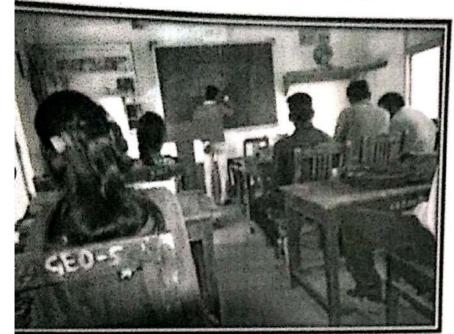

## Economic Literacy Program

Department of Economics was organized one Day Workshop on Financial Literacy for the student. This workshop was arranged with help of Consumer Guidance Society of India, Government of India, Mumbai.

The program was conduct on dated 13<sup>th</sup> Jan 2016. And the speaker was Mr. Vikrant Zindal and Mr. Ranjan Varma. This program was divided in three session and 180 students has been participated this workshop