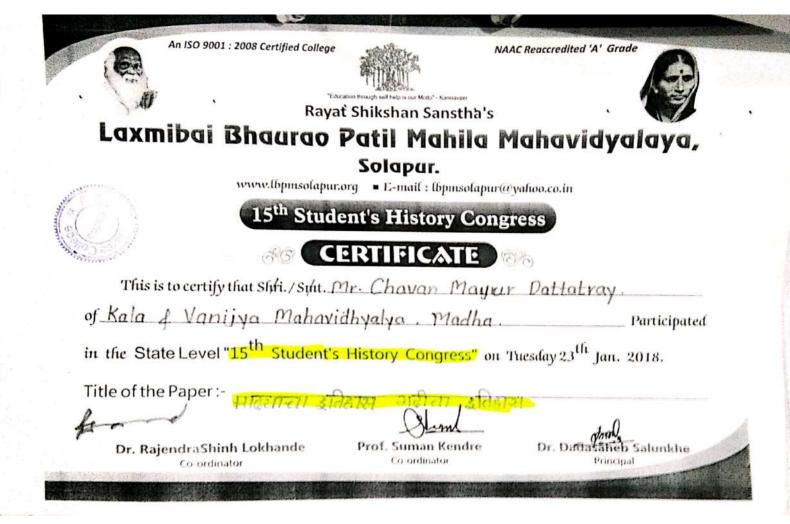

## इतिहास विभाग - कार्यक्रम अहवाल

**12. 23/02/2018** 

महाविद्यालयाच्या इतिहास विभागाच्या वतीने सन २०१७-१८ मध्ये शिवजयंतीच्या निमित्ताने विशेष व्याख्यान, शोधनिबंध सादरीकरण व माढ्याचा स्थानिक इतिहासाची डॉक्युमेंटरी फिल्म दाखविण्याचे आयोजन दि. २३ फेब्रुवारी २०१८ रोजी करण्यात आली.

शिवजयंती निमित्ताने महाविद्यालयातील इतिहास विभागाचे प्रा. जी. के. दिकोंडा यांनी महाराजांच्या सर्वांगीण इतिहासाचा सविस्तर सखोल चिकित्सक पद्धतीने मांडणी केली. इतिहास विषय समजावून दिला. त्यानंतर विद्यार्थ्यांनी संशोधनपर पेपर सादर केले. महाविद्यालयातील विद्यार्थी मयुर चव्हाण व बाळकृष्ण गायकवाड यांनी माढा शहराची डॉक्युमेंटरी फिल्म व त्याचे सविस्तर विवेचन केले.

महाविद्यालयातील विद्यार्थ्यांनी सक्रीय सहभाग घेतला. छत्रपती शिवाजी महाराजांच्या सर्वव्यापी धोरणावर चर्चा केली.

Department of History, Arts & Commerce College, Lladha, D.et. Selapur,

Collega Arts & Co Madha, Dist. Solapur