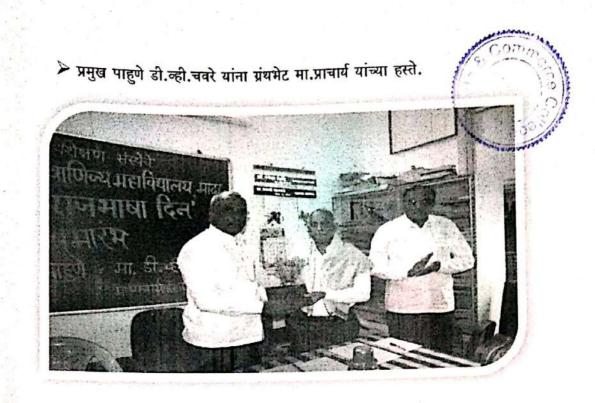

विद्यार्थिनीने *कवी कुसुमाग्रज जीवनपरिचय* या विषयावर आपले मनोगत व्यक्त केले. तसेच अश्विनकुमार नाईकनवरे या विद्यार्थ्याने *मराठी भाषा संवर्धन व आपली भूमिका* या विषयावर आपले मनोगत व्यक्त केले. तरा सुषमा राऊत या विद्यार्थिनीने कुसुमाग्रजांची *कणा* कविता सादर केली.

**४. विशेष व्याख्यान :** मराठी भाषा गौरव दिनानिमित्त भाषेचे महत्त्व व विद्यार्थ्यांची भाषेविषयक समज आणखी समृध्द व्हावी यासाठी माढा येथील सेवानिवृत्त्व आदर्श शिक्षक मा.डी.व्ही.चवरे यांचे मराठी भाषेचे महत्त्व या विषयावर विशेष व्याख्यानाचे आयोजन करण्यात आले. त्यांनी आपल्या मार्गदर्शनातून मराठी भाषेची निर्मिती व सूत्रसंचलन या विषयावर आपले विचार व्यक्त केले. याप्रसंगी महाविद्यालयाचे प्राचार्य ,उपप्राचार्य व सर्वच विभागप्रमुख उपस्थित होते.

\*\*\*\*\*

मराठी राजमाषादिन कार्यक्रम अहवाल २०१८

Deptt. of Marathi Arts & Com College Madha





विद्यार्थ्यांना मराठी भाषेचे महत्त्व या विषयावर मार्गदर्शन करताना मा.डी.व्ही.चवरे





≽ कवी कुसुमाग्रज जन्मदिनानिमित्त आपले मनोगत व्यक्त करताना कु.प्रगती खैरे 🌾 🕐



≻ कवी कुसुमाग्रज जन्मदिनानिमित्त आपले मनोगत व्यक्त करताना कु.अश्विनकुमार नाईकनवरे





|                                               |                                                                                                                                                                       | and and all the second s |
|-----------------------------------------------|-----------------------------------------------------------------------------------------------------------------------------------------------------------------------|----------------------------------------------------------------------------------