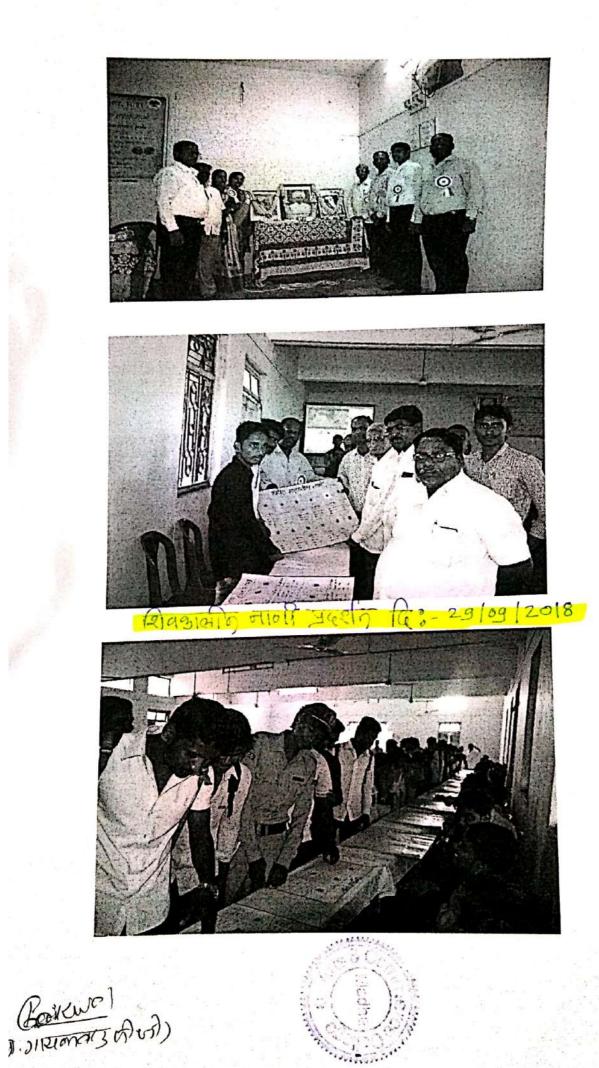

## इतिहास विभाग - कार्यक्रम अहवाल

**12. 23/02/2018** 

महाविद्यालयाच्या इतिहास विभागाच्या वतीने सन २०१७-१८ मध्ये शिवजयंतीच्या निमित्ताने विशेष व्याख्यान, शोधनिबंध सादरीकरण व माढ्याचा स्थानिक इतिहासाची डॉक्युमेंटरी फिल्म दाखविण्याचे आयोजन दि. २३ फेब्रुवारी २०१८ रोजी करण्यात आली.

शिवजयंती निमित्ताने महाविद्यालयातील इतिहास विभागाचे प्रा. जी. के. दिकोंडा यांनी महाराजांच्या सर्वांगीण इतिहासाचा सविस्तर सखोल चिकित्सक पद्धतीने मांडणी केली. इतिहास विषय समजावून दिला. त्यानंतर विद्यार्थ्यांनी संशोधनपर पेपर सादर केले. महाविद्यालयातील विद्यार्थी मयुर चव्हाण व बाळकृष्ण गायकवाड यांनी माढा शहराची डॉक्युमेंटरी फिल्म व त्याचे सविस्तर विवेचन केले.

महाविद्यालयातील विद्यार्थ्यांनी सक्रीय सहभाग घेतला. छत्रपती शिवाजी महाराजांच्या सर्वव्यापी धोरणावर चर्चा केली.

Department of History, Arts & Commerce College, Lladha, D.et. Selapur,

Collega Arts & Co Madha, Dist. Solapur