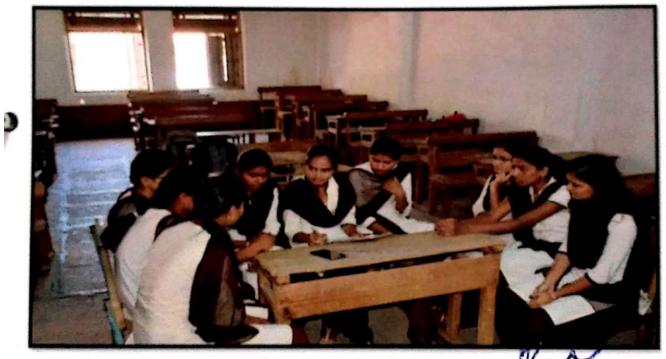

## Economic Literacy Program

Department of Economics was organized one Day Workshop on Financial Literacy for the student. This workshop was arranged with help of Consumer Guidance Society of India, Government of India, Mumbai.

The program was conduct on dated 13<sup>th</sup> Jan 2016. And the speaker was Mr. Vikrant Zindal and Mr. Ranjan Varma. This program was divided in three session and 180 students has been participated this workshop