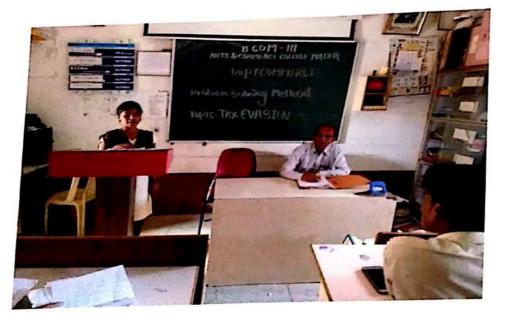

#### Tax Revolution in India: Special Reference to GST

Kadam Revati, Khaire Pragati Arts & Commerce College, Madha

#### Introduction:

GST (Goods & Services Tax) one of most reforms in India. We have seen, after the implementation of GST there are many discussion (it may be positive & it may be negative) including scenario of present government. GST is an indirect tax which was introduced in India on 1<sup>st</sup> July, 2017. Today, totally World has been changed for the public policy. Now, the question is that, how to implement public policy in Global economy, such as infrastructure, basic need, education, and health & other some necessary needs for the society. Because, there were requirement of revenue, the revenue came out from tax. Indian economy is a federal system economy. So, would have been accepts the tax system? Under GST, goods 7 services are tax at 0 %, 5%, 12%, 18% and 28%, there is a special rate of 0.25% on rough precious and semi-precious stones and 3% on gold and in ablation access of 22% or other rates on top of 28% GST applies on few items like aerated drinks, luxury cars and tobacco product. GST replaced a slew of indirect taxes with a Unified tax and is therefore set to dramatically reshape the country's 2 trillion dollar economy. Taxation is an important source of government revenue. It is a crucial macroeconomic policy instrument which contributes to ensure social justice and reducing the inequalities of income and wealth in the economy. Therefore GST is one of them indirect tax.