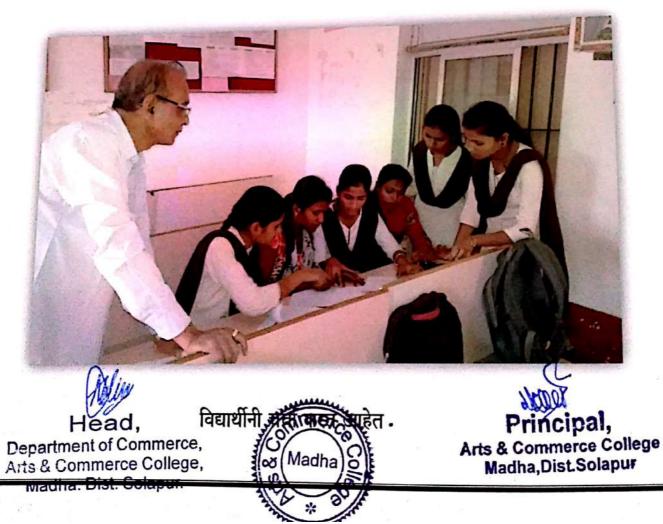

Rayat Shikshan Sanstha's Arts and Commerce College, Madha Brief Report of Activity Academic Year: 2015 - 16

| Name of the Activity                             | one day workshop on financial<br>Literacy'                                                                                                                                                                             |
|--------------------------------------------------|------------------------------------------------------------------------------------------------------------------------------------------------------------------------------------------------------------------------|
| Date/Duration of the<br>Activity                 | 13th Jon 2016                                                                                                                                                                                                          |
| Name of the Organizing<br>Committee /Department  | अर्थशास्त्र विझात्।                                                                                                                                                                                                    |
| Objectives for organising the Activity           | 1) विद्वार्ध्वाती वितिव हासर्तेचे<br>महत्व पटवून देवे.                                                                                                                                                                 |
| Nature of Activity                               | एक दिवशीओं कार्यशाळ।                                                                                                                                                                                                   |
| Brief Report                                     | अर्थशाक्त विझागामाफी ' Financial<br>Litoracy' था विषयावर एकदिवर्शय<br>कार्यधानेनी सायोजन करव्यात आले<br>या कार्यधानेमहर्य विलिये लाखरतेनी<br>महत्व प्रमुरव वकते ताण् विद्यात जिंदाल<br>व राजन वस्त यांन्ती पतवुन दिले. |
| Number of Participants                           | 08L                                                                                                                                                                                                                    |
| Attachment<br>Photo/News/List of<br>Participants | photo, List of participants                                                                                                                                                                                            |

#### दि.११/१/२०१६

महाविद्यालयामधील सर्व विद्यार्थ्यांना कळविण्यात येते की, दि.१३/१/२०१६ रोजी ठीक.१०.०० वा. 'वित्तीय साक्षरता' या विषयावर एक दिवशीय कार्यशाळेचे आयोजन करण्यात आलेले आहे.इच्छुक विद्यार्थ्यानी आपली नावे अर्थशास्त्र विभाग प्रमुख प्रा.शिंदे के.बी.यांच्याकडे द्यावी.

## Economic Literacy Program

Department of Economics was organized one Day Workshop on Financial Literacy for the student. This workshop was arranged with help of Consumer Guidance Society of India, Government of India, Mumbai.

The program was conduct on dated 13<sup>th</sup> Jan 2016. And the speaker was Mr. Vikrant Zindal and Mr. Ranjan Varma. This program was divided in three session and 180 students has been participated this workshop