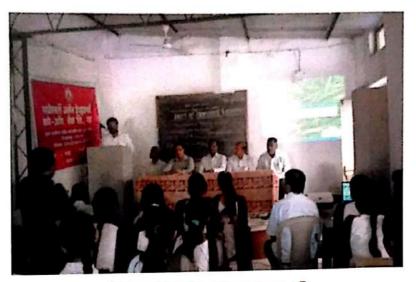

Rayat Shikshan Sanstha's Arts and Commerce College, Madha Brief Report of Activity Academic Year: 2015 - 16

| Name of the Activity                             | one day workshop on financial<br>Literacy'                                                                                                                                                                             |
|--------------------------------------------------|------------------------------------------------------------------------------------------------------------------------------------------------------------------------------------------------------------------------|
| Date/Duration of the<br>Activity                 | 13th Jon 2016                                                                                                                                                                                                          |
| Name of the Organizing<br>Committee /Department  | अर्थशास्त्र विझात्।                                                                                                                                                                                                    |
| Objectives for organising the Activity           | 1) विद्वार्ध्वाती वितिव हासर्तेचे<br>महत्व पटवून देवे.                                                                                                                                                                 |
| Nature of Activity                               | एक दिवशीओं कार्यशाळ।                                                                                                                                                                                                   |
| Brief Report                                     | अर्थशाक्त विझागामाफी ' Financial<br>Litoracy' था विषयावर एकदिवर्शय<br>कार्यधानेनी सायोजन करव्यात आले<br>या कार्यधानेमहर्य विलिये लाखरतेनी<br>महत्व प्रमुरव वकते ताण् विद्यात जिंदाल<br>व राजन वस्त यांन्ती पतवुन दिले. |
| Number of Participants                           | 08L                                                                                                                                                                                                                    |
| Attachment<br>Photo/News/List of<br>Participants | photo, List of participants                                                                                                                                                                                            |

कार्यक्रम पत्रिका

दि.१३/१/२०१६

🔹 प्रास्ताविकः-

प्रा. शिंदे के.बी.

पाहुण्यांचा परिचय व स्वागतः-

प्रा. शिंदे के.बी.

🔹 प्रमुख पाहुणे:-

मा. विक्तांत जिंदाल

मा. राजन वर्मा (consumer Guidance Society of India, Government of India, Mumbai)

मा. प्राचार्य डॉ. रोंगे पी.टी.

डॉ.घाडगे एस.बी.

डॉ.घाडगे एस.बी.

हॉल नं. २३

ठीक १०.०० वा.

Scanned by CamScanner

🔹 कार्यक्रमाचे अध्यक्षः-

## Economic Literacy Program

Department of Economics was organized one Day Workshop on Financial Literacy for the student. This workshop was arranged with help of Consumer Guidance Society of India, Government of India, Mumbai.

The program was conduct on dated 13<sup>th</sup> Jan 2016. And the speaker was Mr. Vikrant Zindal and Mr. Ranjan Varma. This program was divided in three session and 180 students has been participated this workshop