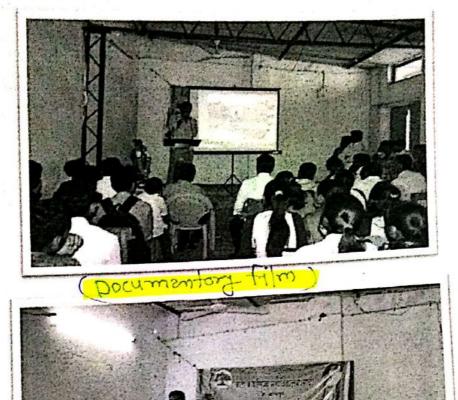

## इतिहास विभाग - कार्यक्रम अहवाल

**12. 23/02/2018** 

महाविद्यालयाच्या इतिहास विभागाच्या वतीने सन २०१७-१८ मध्ये शिवजयंतीच्या निमित्ताने विशेष व्याख्यान, शोधनिबंध सादरीकरण व माढ्याचा स्थानिक इतिहासाची डॉक्युमेंटरी फिल्म दाखविण्याचे आयोजन दि. २३ फेब्रुवारी २०१८ रोजी करण्यात आली.

शिवजयंती निमित्ताने महाविद्यालयातील इतिहास विभागाचे प्रा. जी. के. दिकोंडा यांनी महाराजांच्या सर्वांगीण इतिहासाचा सविस्तर सखोल चिकित्सक पद्धतीने मांडणी केली. इतिहास विषय समजावून दिला. त्यानंतर विद्यार्थ्यांनी संशोधनपर पेपर सादर केले. महाविद्यालयातील विद्यार्थी मयुर चव्हाण व बाळकृष्ण गायकवाड यांनी माढा शहराची डॉक्युमेंटरी फिल्म व त्याचे सविस्तर विवेचन केले.

महाविद्यालयातील विद्यार्थ्यांनी सक्रीय सहभाग घेतला. छत्रपती शिवाजी महाराजांच्या सर्वव्यापी धोरणावर चर्चा केली.

Department of History, Arts & Commerce College, Lladha, D.et. Selapur,

Collega Arts & Co Madha, Dist. Solapur