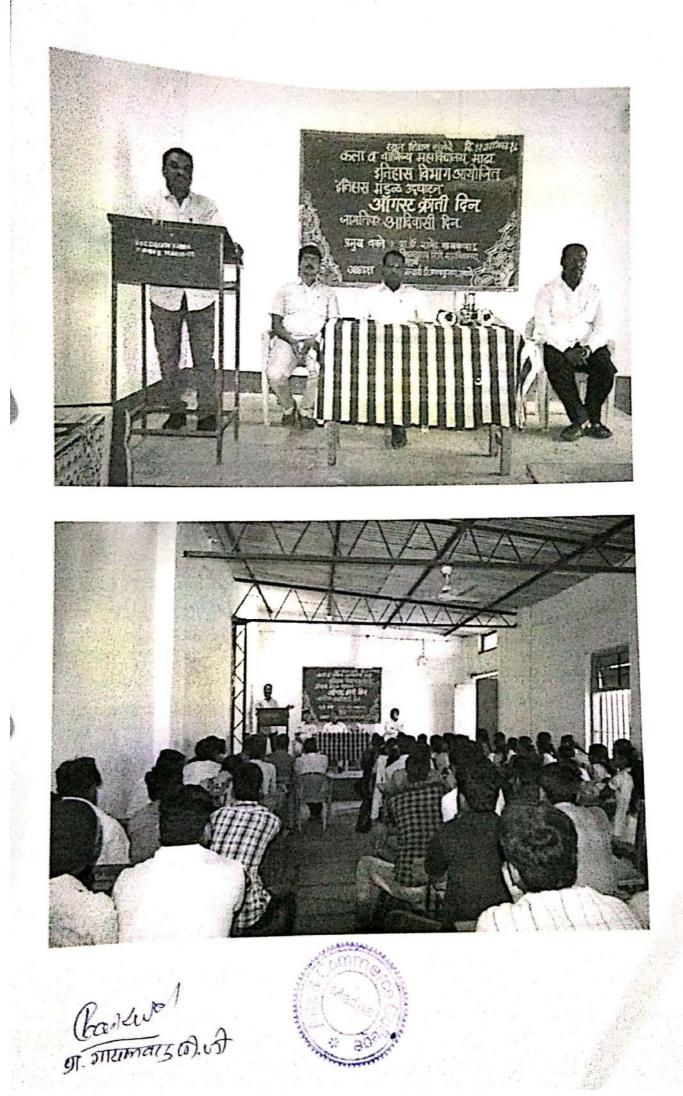

## इतिहास विभाग - कार्यक्रम अहवाल

**12. 23/02/2018** 

महाविद्यालयाच्या इतिहास विभागाच्या वतीने सन २०१७-१८ मध्ये शिवजयंतीच्या निमित्ताने विशेष व्याख्यान, शोधनिबंध सादरीकरण व माढ्याचा स्थानिक इतिहासाची डॉक्युमेंटरी फिल्म दाखविण्याचे आयोजन दि. २३ फेब्रुवारी २०१८ रोजी करण्यात आली.

शिवजयंती निमित्ताने महाविद्यालयातील इतिहास विभागाचे प्रा. जी. के. दिकोंडा यांनी महाराजांच्या सर्वांगीण इतिहासाचा सविस्तर सखोल चिकित्सक पद्धतीने मांडणी केली. इतिहास विषय समजावून दिला. त्यानंतर विद्यार्थ्यांनी संशोधनपर पेपर सादर केले. महाविद्यालयातील विद्यार्थी मयुर चव्हाण व बाळकृष्ण गायकवाड यांनी माढा शहराची डॉक्युमेंटरी फिल्म व त्याचे सविस्तर विवेचन केले.

महाविद्यालयातील विद्यार्थ्यांनी सक्रीय सहभाग घेतला. छत्रपती शिवाजी महाराजांच्या सर्वव्यापी धोरणावर चर्चा केली.

Department of History, Arts & Commerce College, Lladha, D.et. Selapur,

Collega Arts & Co Madha, Dist. Solapur