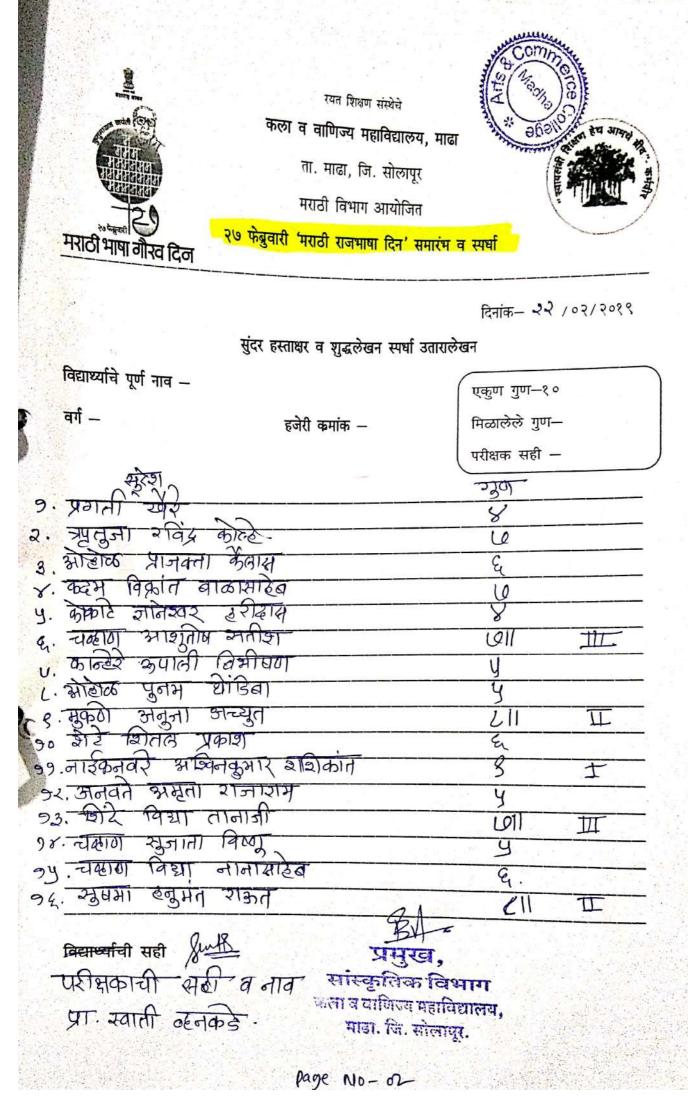

|
| 157 - जव्हान विद्या नानासाहेव                       | BA-I              | Alunge                           |
|                                                     |                   | U                                |
| BA 315                                              |                   | 0                                |
| मिन प्रमुख,<br>Head मांस्कृतिक विभाग Co.            | ordinator,        | - Wellow                         |
| Deptt. of Marathi                                   |                   | Principal,<br>& Commerce College |
| rts & Com College Mouries माहा. जि. सोलापूर. Madl   | a. Dist. Solapur. | adha,Dist.Solahui                |
|                                                     |                   |                                  |



Scanned by CamScanner



रयत शिक्षण संस्थेचे कला व वाणिज्य महाविद्यालय, माढा ता. माढा, जि. सोलापूर मराठी विभाग आयोजित





२७ फेब्रुवारी 'मराठी राजभाषा दिन' समारंभ व स्पर्धा

दिनांक- २२ /०२/२०१९

सुंदर हस्ताक्षर व शुद्धलेखन स्पर्धा निकालपत्र

| Sr. | Name of the Students                       | Roll No. | Class | Marks | Rank   |
|-----|--------------------------------------------|----------|-------|-------|--------|
| No. | नाईकनवेरे आखिनकुमार                        | जाजिकांन | BATT  | 3     | First  |
|     |                                            |          | BAT   | 211   | Second |
| 2.  | राकत सुषमा हनुमत                           |          | ващ   | 211   | Second |
| 2.  | मुकठा अनुना अन्धुन<br>-यळाण आज्युतोग सतीशा |          | BAIT  | 611   | Third  |
| 3.  |