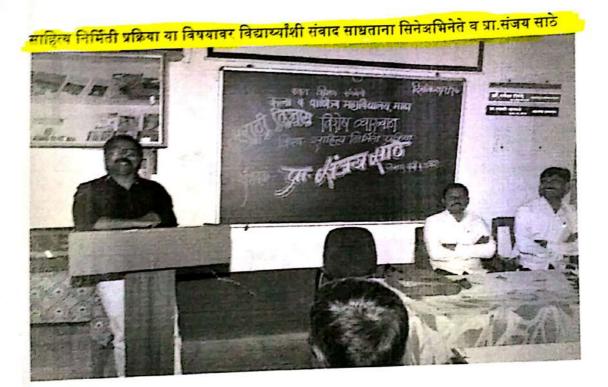

प्रति, मा. फुलचंद नागटिळक, सिनेअभिनेते, खैराव, ता. माढा, जि. सोलापुर

> विषय : सांस्कृतिक व मराठी विभाग आयोजित विशेष व्याख्यान आणि सत्कार समारंभाकरिता येण्याबाबत विनंती...

महोदय,

उपरोक्त विषयास अनुसरून, आमच्या महाविद्यालयात खुश्कवार, दि. ०६१/०२/२०१९ रोजी स. ११.०० वा. रोजी 'चित्रपट क्षेत्रामधील विविध रोजगार संधी' या विषयावर आपले विशेष व्याख्यान आयोजित केले आहे. सदर प्रसंगी आपल्या कार्याचा गौरव होण्याकरिता सत्कार आयोजित केला आहे. तरी सदरच्या कार्यक्रमासाठी आपण उपस्थित राहून मार्गदर्शन करावे, ही नम्र विंनती.

कळावे.

एक्र ( द निकार्थ उपसिन

आपला विश्वास्

कला व वाणिज्य महा.,माढा

Co-ordinator, J.Q.A.C. Arts & Commerce College, Madha. Dist. Solapur.

मराही विकाम क सांस्कृतिन तिकाम आयोगित तिरोध व्यास्थान मा. फुलमंद नागरिवर यांचे भिन्नपर क्षेनालील पिसन्सि रेष्ठागार साहती ? या विषयावर नारकान रापन साठक स्वद लाखानास खालीत कियाबी अपरिपत होते. 0 माढा विद्यार्थीचे नाव सही H. P. प्रियंका नितीन बिांदे 1 P.N.shinde प्रजा राजेंद्र चट्टाण रेक क P.R. chavan. त्रीतल जगळाव छेमार S.Kumbhar तांबीकी आरोशा अन्नवर Tamboli A.A कुईं दिपाली दिनेश 5) KUEdeDD ाझेरने शारदा तुकाराम् द्यनश्री स्तुरेश माने Rhis 6) D.S. Mane N स्रतिका रानच्याम तरहे. Shoutika 8) अनभुले मयुरी सुधाछर Adres 10) कुरेशी व्यनस व्यादिक D anum देवकुछे क्रांती कानिबास Leaner त्वारे वषरागी शंकर 13 6KGoze -यकाण अजाता विष्णू hater 14) कुलकारी जादादा जानंत 15) Kulkarni A.A. - प्राजन्ता गोरख मोटे 16) Inote पंडित सूरेखा रमेश 17] Ponditt शकत रेंबमा सोरेंहा Raumut. 18] जगताप बनिता वाबुबाव भारमेराव प्रिती संतोध Amites 19] 20) Billanit . नाईछनवरे आशा छारिख 24] नोरे कारेका राहिवा 22 Konistronal सीरे अपग्रि अनित्त 23) A.A. More मोहिते वेळावी राजेंद्र 24) V.R.Mohite