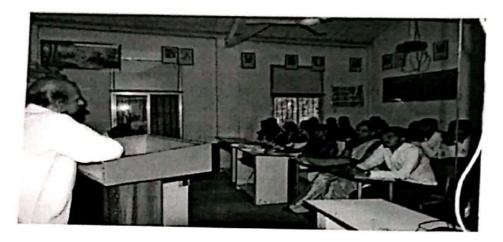

## Economic Literacy Program

Department of Economics was organized one Day Workshop on Financial Literacy for the student. This workshop was arranged with help of Consumer Guidance Society of India, Government of India, Mumbai.

The program was conduct on dated 13<sup>th</sup> Jan 2016. And the speaker was Mr. Vikrant Zindal and Mr. Ranjan Varma. This program was divided in three session and 180 students has been participated this workshop