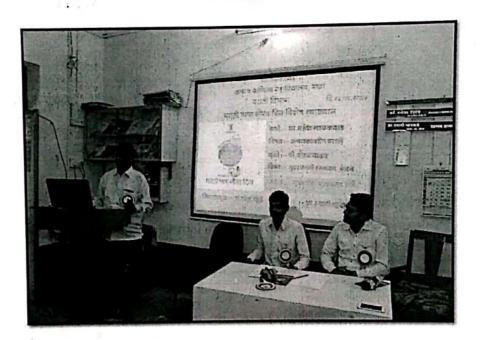

कार्यक्रम पत्रिका

दि.१३/१/२०१६

🔹 प्रास्ताविकः-

प्रा. शिंदे के.बी.

पाहुण्यांचा परिचय व स्वागतः-

प्रा. शिंदे के.बी.

🔹 प्रमुख पाहुणे:-

मा. विक्तांत जिंदाल

मा. राजन वर्मा (consumer Guidance Society of India, Government of India, Mumbai)

मा. प्राचार्य डॉ. रोंगे पी.टी.

डॉ.घाडगे एस.बी.

डॉ.घाडगे एस.बी.

हॉल नं. २३

ठीक १०.०० वा.

Scanned by CamScanner

🔹 कार्यक्रमाचे अध्यक्षः-

The program was conduct on dated 13<sup>th</sup> Jan 2016. And the speaker was Mr. Vikrant Zindal and Mr. Ranjan Varma. This program was divided in three session and 180 students has been participated this workshop