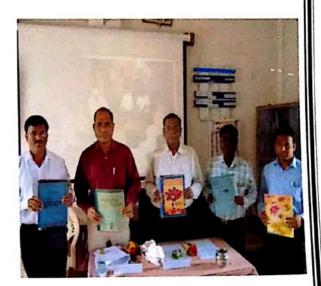

Rayat Shikshan Sanstha's Arts and Commerce College, Madha Brief Report of Activity Academic Year: 2015 - 16

| Name of the Activity                             | one day workshop on financial<br>Literacy'                                                                                                                                                                             |
|--------------------------------------------------|------------------------------------------------------------------------------------------------------------------------------------------------------------------------------------------------------------------------|
| Date/Duration of the<br>Activity                 | 13th Jon 2016                                                                                                                                                                                                          |
| Name of the Organizing<br>Committee /Department  | अर्थशास्त्र विझात्।                                                                                                                                                                                                    |
| Objectives for organising the Activity           | 1) विद्वार्ध्वाती वितिव हासर्तेचे<br>महत्व पटवून देवे.                                                                                                                                                                 |
| Nature of Activity                               | एक दिवशीओं कार्यशाळ।                                                                                                                                                                                                   |
| Brief Report                                     | अर्थशाक्त विझागामाफी ' Financial<br>Litoracy' था विषयावर एकदिवर्शय<br>कार्यधानेनी सायोजन करव्यात आले<br>या कार्यधानेमहर्य विलिये लाखरतेनी<br>महत्व प्रमुरव वकते ताण् विद्यात जिंदाल<br>व राजन वस्त यांन्ती पतवुन दिले. |
| Number of Participants                           | 08L                                                                                                                                                                                                                    |
| Attachment<br>Photo/News/List of<br>Participants | photo, List of participants                                                                                                                                                                                            |

## Economic Literacy Program

Department of Economics was organized one Day Workshop on Financial Literacy for the student. This workshop was arranged with help of Consumer Guidance Society of India, Government of India, Mumbai.

The program was conduct on dated 13<sup>th</sup> Jan 2016. And the speaker was Mr. Vikrant Zindal and Mr. Ranjan Varma. This program was divided in three session and 180 students has been participated this workshop