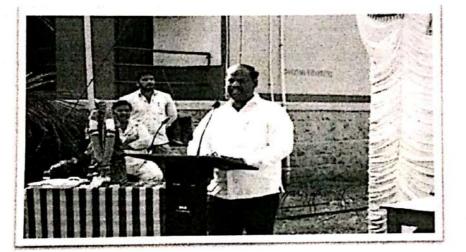

## इतिहास विभाग - कार्यक्रम अहवाल

**12. 23/02/2018** 

महाविद्यालयाच्या इतिहास विभागाच्या वतीने सन २०१७-१८ मध्ये शिवजयंतीच्या निमित्ताने विशेष व्याख्यान, शोधनिबंध सादरीकरण व माढ्याचा स्थानिक इतिहासाची डॉक्युमेंटरी फिल्म दाखविण्याचे आयोजन दि. २३ फेब्रुवारी २०१८ रोजी करण्यात आली.

शिवजयंती निमित्ताने महाविद्यालयातील इतिहास विभागाचे प्रा. जी. के. दिकोंडा यांनी महाराजांच्या सर्वांगीण इतिहासाचा सविस्तर सखोल चिकित्सक पद्धतीने मांडणी केली. इतिहास विषय समजावून दिला. त्यानंतर विद्यार्थ्यांनी संशोधनपर पेपर सादर केले. महाविद्यालयातील विद्यार्थी मयुर चव्हाण व बाळकृष्ण गायकवाड यांनी माढा शहराची डॉक्युमेंटरी फिल्म व त्याचे सविस्तर विवेचन केले.

महाविद्यालयातील विद्यार्थ्यांनी सक्रीय सहभाग घेतला. छत्रपती शिवाजी महाराजांच्या सर्वव्यापी धोरणावर चर्चा केली.

Department of History, Arts & Commerce College, Lladha, D.et. Selapur,

Collega Arts & Co Madha, Dist. Solapur