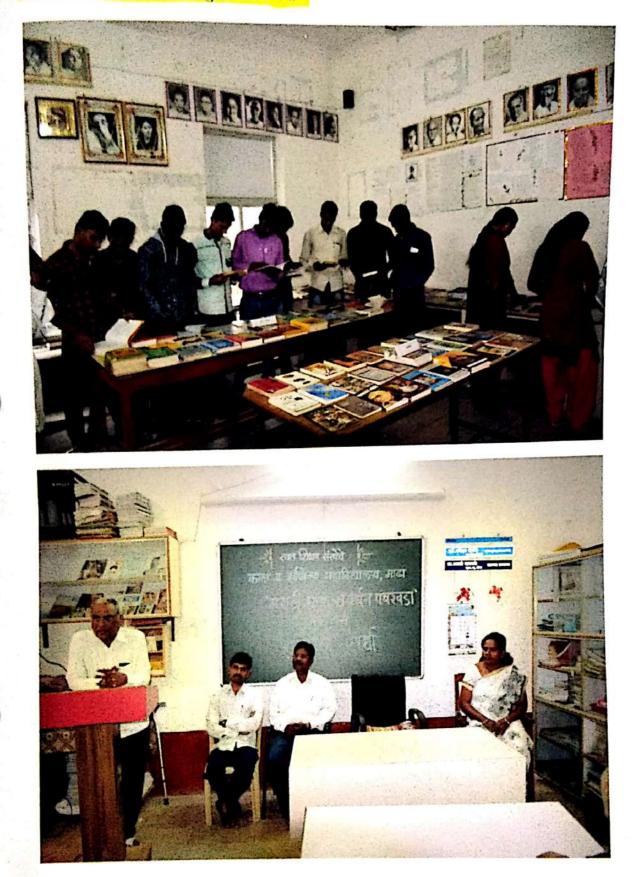

Rayat Shikshan Sanstha's Arts and Commerce College, Madha Brief Report of Activity Academic Year: 2015 - 16

| Name of the Activity                             | one day workshop on financial<br>Literacy'                                                                                                                                                                             |
|--------------------------------------------------|------------------------------------------------------------------------------------------------------------------------------------------------------------------------------------------------------------------------|
| Date/Duration of the<br>Activity                 | 13th Jon 2016                                                                                                                                                                                                          |
| Name of the Organizing<br>Committee /Department  | अर्थशास्त्र विझात्।                                                                                                                                                                                                    |
| Objectives for organising the Activity           | 1) विद्वार्ध्वाती वितिव हासर्तेचे<br>महत्व पटवून देवे.                                                                                                                                                                 |
| Nature of Activity                               | एक दिवशीओं कार्यशाळ।                                                                                                                                                                                                   |
| Brief Report                                     | अर्थशाक्त विझागामाफी ' Financial<br>Litoracy' था विषयावर एकदिवर्शय<br>कार्यधानेनी सायोजन करव्यात आले<br>या कार्यधानेमहर्य विलिये लाखरतेनी<br>महत्व प्रमुरव वकते ताण् विद्यात जिंदाल<br>व राजन वस्त यांन्ती पतवुन दिले. |
| Number of Participants                           | 08L                                                                                                                                                                                                                    |
| Attachment<br>Photo/News/List of<br>Participants | photo, List of participants                                                                                                                                                                                            |

## Economic Literacy Program

Department of Economics was organized one Day Workshop on Financial Literacy for the student. This workshop was arranged with help of Consumer Guidance Society of India, Government of India, Mumbai.

The program was conduct on dated 13<sup>th</sup> Jan 2016. And the speaker was Mr. Vikrant Zindal and Mr. Ranjan Varma. This program was divided in three session and 180 students has been participated this workshop