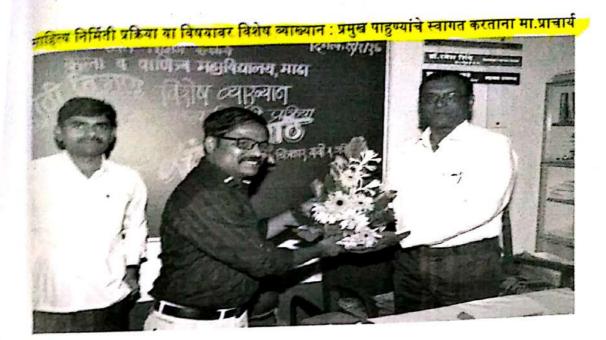

कार्यक्रम पत्रिका

दि.१३/१/२०१६

🔹 प्रास्ताविकः-

प्रा. शिंदे के.बी.

पाहुण्यांचा परिचय व स्वागतः-

प्रा. शिंदे के.बी.

🔹 प्रमुख पाहुणे:-

मा. विक्तांत जिंदाल

मा. राजन वर्मा (consumer Guidance Society of India, Government of India, Mumbai)

मा. प्राचार्य डॉ. रोंगे पी.टी.

डॉ.घाडगे एस.बी.

डॉ.घाडगे एस.बी.

हॉल नं. २३

ठीक १०.०० वा.

Scanned by CamScanner

🔹 कार्यक्रमाचे अध्यक्षः-