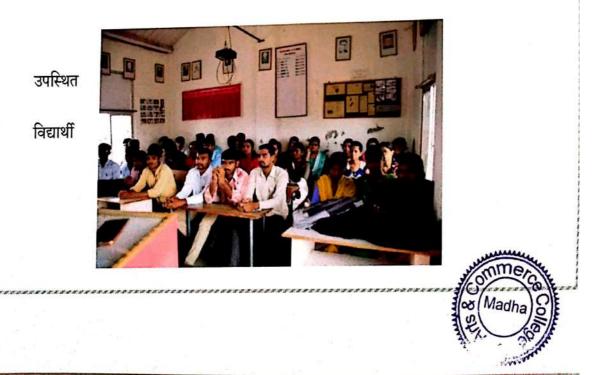

Rayat Shikshan Sanstha's Arts and Commerce College, Madha Brief Report of Activity Academic Year: 2015 - 16

| Name of the Activity                             | one day workshop on financial<br>Literacy'                                                                                                                                                                             |
|--------------------------------------------------|------------------------------------------------------------------------------------------------------------------------------------------------------------------------------------------------------------------------|
| Date/Duration of the<br>Activity                 | 13th Jon 2016                                                                                                                                                                                                          |
| Name of the Organizing<br>Committee /Department  | अर्थशास्त्र विझात्।                                                                                                                                                                                                    |
| Objectives for organising the Activity           | 1) विद्वार्ध्वाती वितिव हासर्तेचे<br>महत्व पटवून देवे.                                                                                                                                                                 |
| Nature of Activity                               | एक दिवशीओं कार्यशाळ।                                                                                                                                                                                                   |
| Brief Report                                     | अर्थशाक्त विझागामाफी ' Financial<br>Litoracy' था विषयावर एकदिवर्शय<br>कार्यधानेनी सायोजन करव्यात आले<br>या कार्यधानेमहर्य विलिये लाखरतेनी<br>महत्व प्रमुरव वकते ताण् विद्यात जिंदाल<br>व राजन वस्त यांन्ती पतवुन दिले. |
| Number of Participants                           | 08L                                                                                                                                                                                                                    |
| Attachment<br>Photo/News/List of<br>Participants | photo, List of participants                                                                                                                                                                                            |

## Economic Literacy Program

Department of Economics was organized one Day Workshop on Financial Literacy for the student. This workshop was arranged with help of Consumer Guidance Society of India, Government of India, Mumbai.

The program was conduct on dated 13<sup>th</sup> Jan 2016. And the speaker was Mr. Vikrant Zindal and Mr. Ranjan Varma. This program was divided in three session and 180 students has been participated this workshop