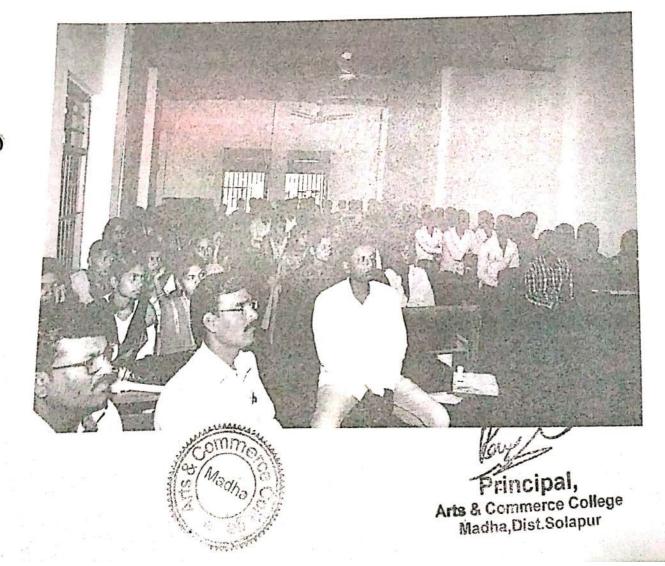

## Economic Literacy Program

Department of Economics was organized one Day Workshop on Financial Literacy for the student. This workshop was arranged with help of Consumer Guidance Society of India, Government of India, Mumbai.

The program was conduct on dated 13<sup>th</sup> Jan 2016. And the speaker was Mr. Vikrant Zindal and Mr. Ranjan Varma. This program was divided in three session and 180 students has been participated this workshop