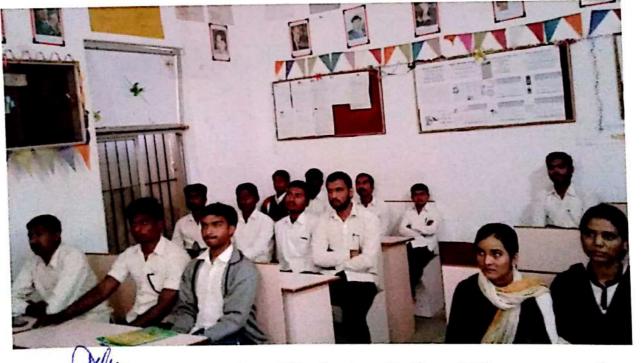

Rayat Shikshan Sanstha's Arts and Commerce College, Madha Brief Report of Activity Academic Year: 2015 - 16

| Name of the Activity                             | one day workshop on financial<br>Literacy'                                                                                                                                                                             |
|--------------------------------------------------|------------------------------------------------------------------------------------------------------------------------------------------------------------------------------------------------------------------------|
| Date/Duration of the<br>Activity                 | 13th Jon 2016                                                                                                                                                                                                          |
| Name of the Organizing<br>Committee /Department  | अर्थशास्त्र विझात्।                                                                                                                                                                                                    |
| Objectives for organising the Activity           | 1) विद्वार्ध्वाती वितिव हासर्तेचे<br>महत्व पटवून देवे.                                                                                                                                                                 |
| Nature of Activity                               | एक दिवशीओं कार्यशाळ।                                                                                                                                                                                                   |
| Brief Report                                     | अर्थशाक्त विझागामाफी ' Financial<br>Litoracy' था विषयावर एकदिवर्शय<br>कार्यधानेनी सायोजन करव्यात आले<br>या कार्यधानेमहर्य विलिये लाखरतेनी<br>महत्व प्रमुरव वकते ताण् विद्यात जिंदाल<br>व राजन वस्त यांन्ती पतवुन दिले. |
| Number of Participants                           | 08L                                                                                                                                                                                                                    |
| Attachment<br>Photo/News/List of<br>Participants | photo, List of participants                                                                                                                                                                                            |

## Economic Literacy Program

Department of Economics was organized one Day Workshop on Financial Literacy for the student. This workshop was arranged with help of Consumer Guidance Society of India, Government of India, Mumbai.

The program was conduct on dated 13<sup>th</sup> Jan 2016. And the speaker was Mr. Vikrant Zindal and Mr. Ranjan Varma. This program was divided in three session and 180 students has been participated this workshop