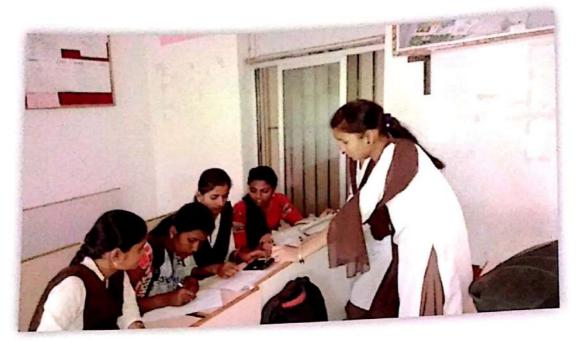

Rayat Shikshan Sanstha's Arts and Commerce College, Madha Brief Report of Activity Academic Year: 2015 - 16

| Name of the Activity                             | one day workshop on financial<br>Literacy'                                                                                                                                                                             |
|--------------------------------------------------|------------------------------------------------------------------------------------------------------------------------------------------------------------------------------------------------------------------------|
| Date/Duration of the<br>Activity                 | 13th Jon 2016                                                                                                                                                                                                          |
| Name of the Organizing<br>Committee /Department  | अर्थशास्त्र विझात्।                                                                                                                                                                                                    |
| Objectives for organising the Activity           | 1) विद्वार्ध्वाती वितिव हासर्तेचे<br>महत्व पटवून देवे.                                                                                                                                                                 |
| Nature of Activity                               | एक दिवशीओं कार्यशाळ।                                                                                                                                                                                                   |
| Brief Report                                     | अर्थशाक्त विझागामाफी ' Financial<br>Litoracy' था विषयावर एकदिवर्शय<br>कार्यधानेनी सायोजन करव्यात आले<br>या कार्यधानेमहर्य विलिये लाखरतेनी<br>महत्व प्रमुरव वकते ताण् विद्यात जिंदाल<br>व राजन वस्त यांन्ती पतवुन दिले. |
| Number of Participants                           | 08L                                                                                                                                                                                                                    |
| Attachment<br>Photo/News/List of<br>Participants | photo, List of participants                                                                                                                                                                                            |

## Economic Literacy Program

Department of Economics was organized one Day Workshop on Financial Literacy for the student. This workshop was arranged with help of Consumer Guidance Society of India, Government of India, Mumbai.

The program was conduct on dated 13<sup>th</sup> Jan 2016. And the speaker was Mr. Vikrant Zindal and Mr. Ranjan Varma. This program was divided in three session and 180 students has been participated this workshop