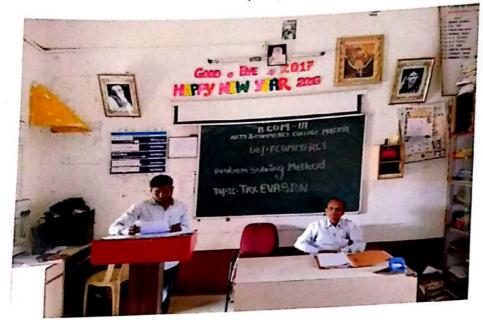

#### Tax Revolution in India: Special Reference to GST

Kadam Revati, Khaire Pragati Arts & Commerce College, Madha

#### Introduction:

GST (Goods & Services Tax) one of most reforms in India. We have seen, after the implementation of GST there are many discussion (it may be positive & it may be negative) including scenario of present government. GST is an indirect tax which was introduced in India on 1<sup>st</sup> July, 2017. Today, totally World has been changed for the public policy. Now, the question is that, how to implement public policy in Global economy, such as infrastructure, basic need, education, and health & other some necessary needs for the society. Because, there were requirement of revenue, the revenue came out from tax. Indian economy is a federal system economy. So, would have been accepts the tax system? Under GST, goods 7 services are tax at 0 %, 5%, 12%, 18% and 28%, there is a special rate of 0.25% on rough precious and semi-precious stones and 3% on gold and in ablation access of 22% or other rates on top of 28% GST applies on few items like aerated drinks, luxury cars and tobacco product. GST replaced a slew of indirect taxes with a Unified tax and is therefore set to dramatically reshape the country's 2 trillion dollar economy. Taxation is an important source of government revenue. It is a crucial macroeconomic policy instrument which contributes to ensure social justice and reducing the inequalities of income and wealth in the economy. Therefore GST is one of them indirect tax.