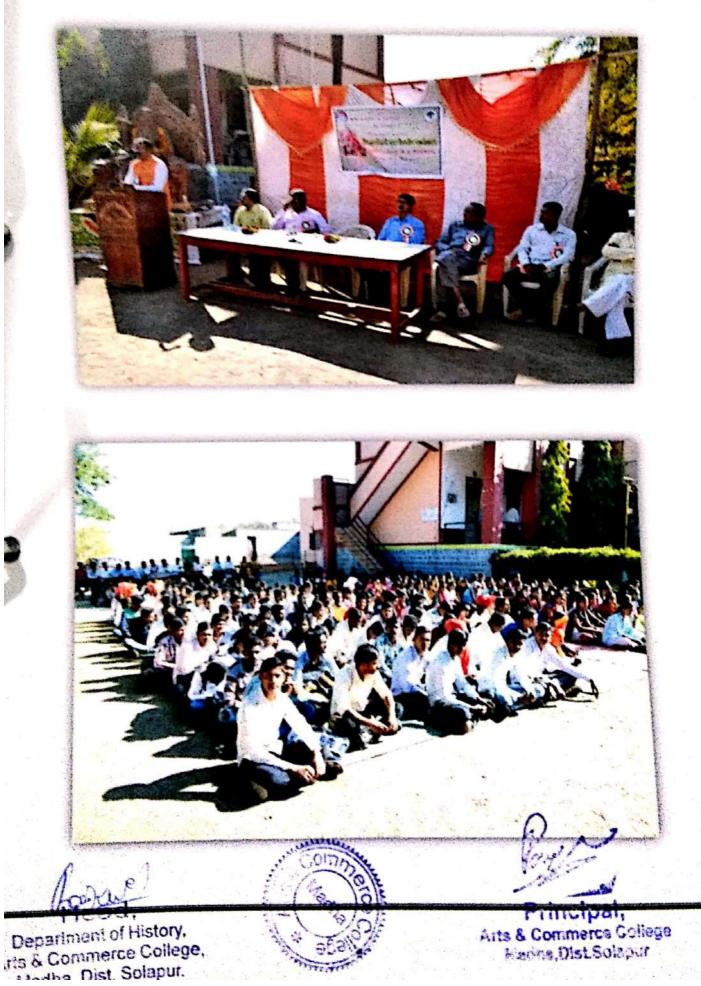

## इतिहास विभाग - कार्यक्रम अहवाल

**12. 23/02/2018** 

महाविद्यालयाच्या इतिहास विभागाच्या वतीने सन २०१७-१८ मध्ये शिवजयंतीच्या निमित्ताने विशेष व्याख्यान, शोधनिबंध सादरीकरण व माढ्याचा स्थानिक इतिहासाची डॉक्युमेंटरी फिल्म दाखविण्याचे आयोजन दि. २३ फेब्रुवारी २०१८ रोजी करण्यात आली.

शिवजयंती निमित्ताने महाविद्यालयातील इतिहास विभागाचे प्रा. जी. के. दिकोंडा यांनी महाराजांच्या सर्वांगीण इतिहासाचा सविस्तर सखोल चिकित्सक पद्धतीने मांडणी केली. इतिहास विषय समजावून दिला. त्यानंतर विद्यार्थ्यांनी संशोधनपर पेपर सादर केले. महाविद्यालयातील विद्यार्थी मयुर चव्हाण व बाळकृष्ण गायकवाड यांनी माढा शहराची डॉक्युमेंटरी फिल्म व त्याचे सविस्तर विवेचन केले.

महाविद्यालयातील विद्यार्थ्यांनी सक्रीय सहभाग घेतला. छत्रपती शिवाजी महाराजांच्या सर्वव्यापी धोरणावर चर्चा केली.

Department of History, Arts & Commerce College, Lladha, D.et. Selapur,

Collega Arts & Co Madha, Dist. Solapur