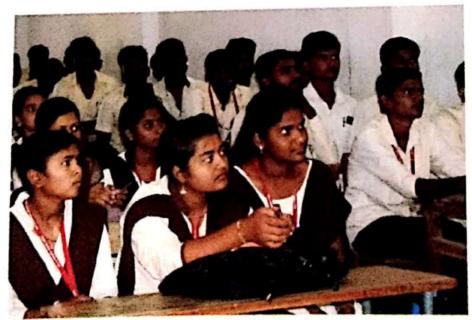

Rayat Shikshan Sanstha's Arts and Commerce College, Madha Brief Report of Activity Academic Year: 2015 - 16

| Name of the Activity                             | one day workshop on financial<br>Literacy'                                                                                                                                                                             |
|--------------------------------------------------|------------------------------------------------------------------------------------------------------------------------------------------------------------------------------------------------------------------------|
| Date/Duration of the<br>Activity                 | 13th Jon 2016                                                                                                                                                                                                          |
| Name of the Organizing<br>Committee /Department  | अर्थशास्त्र विझात्।                                                                                                                                                                                                    |
| Objectives for organising the Activity           | 1) विद्वार्ध्वाती वितिव हासर्तेचे<br>महत्व पटवून देवे.                                                                                                                                                                 |
| Nature of Activity                               | एक दिवशीओं कार्यशाळ।                                                                                                                                                                                                   |
| Brief Report                                     | अर्थशाक्त विझागामाफी ' Financial<br>Litoracy' था विषयावर एकदिवर्शय<br>कार्यधानेनी सायोजन करव्यात आले<br>या कार्यधानेमहर्य विलिये लाखरतेनी<br>महत्व प्रमुरव वकते ताण् विद्यात जिंदाल<br>व राजन वस्त यांन्ती पतवुन दिले. |
| Number of Participants                           | 08L                                                                                                                                                                                                                    |
| Attachment<br>Photo/News/List of<br>Participants | photo, List of participants                                                                                                                                                                                            |

## Economic Literacy Program

Department of Economics was organized one Day Workshop on Financial Literacy for the student. This workshop was arranged with help of Consumer Guidance Society of India, Government of India, Mumbai.

The program was conduct on dated 13<sup>th</sup> Jan 2016. And the speaker was Mr. Vikrant Zindal and Mr. Ranjan Varma. This program was divided in three session and 180 students has been participated this workshop