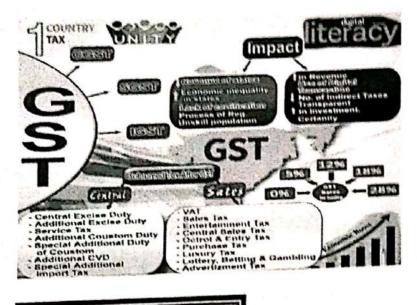

The research paper under titled 'GST: Tax Revolution In India was presented by Miss, Kadam Revati & Miss, Khaire Pragati.

माडा : अर्थज्ञास्त शंजोधन पेपर स्पर्धेत विद्यापीठात प्रथम आलेल्या रेवती करूप, प्रगती रहेरे व मार्गदर्शक: प्राध्यापक.

#### Tax Revolution in India: Special Reference to GST

Kadam Revati, Khaire Pragati Arts & Commerce College, Madha

#### Introduction:

GST (Goods & Services Tax) one of most reforms in India. We have seen, after the implementation of GST there are many discussion (it may be positive & it may be negative) including scenario of present government. GST is an indirect tax which was introduced in India on 1<sup>st</sup> July, 2017. Today, totally World has been changed for the public policy. Now, the question is that, how to implement public policy in Global economy, such as infrastructure, basic need, education, and health & other some necessary needs for the society. Because, there were requirement of revenue, the revenue came out from tax. Indian economy is a federal system economy. So, would have been accepts the tax system? Under GST, goods 7 services are tax at 0 %, 5%, 12%, 18% and 28%, there is a special rate of 0.25% on rough precious and semi-precious stones and 3% on gold and in ablation access of 22% or other rates on top of 28% GST applies on few items like aerated drinks, luxury cars and tobacco product. GST replaced a slew of indirect taxes with a Unified tax and is therefore set to dramatically reshape the country's 2 trillion dollar economy. Taxation is an important source of government revenue. It is a crucial macroeconomic policy instrument which contributes to ensure social justice and reducing the inequalities of income and wealth in the economy. Therefore GST is one of them indirect tax.