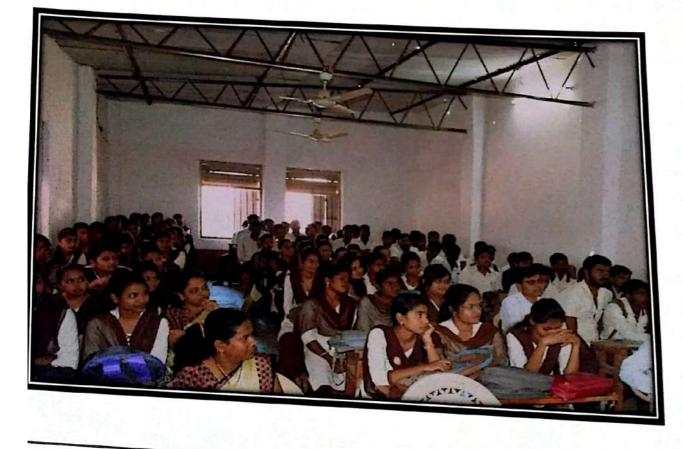

## Economic Literacy Program

Department of Economics was organized one Day Workshop on Financial Literacy for the student. This workshop was arranged with help of Consumer Guidance Society of India, Government of India, Mumbai.

The program was conduct on dated 13<sup>th</sup> Jan 2016. And the speaker was Mr. Vikrant Zindal and Mr. Ranjan Varma. This program was divided in three session and 180 students has been participated this workshop