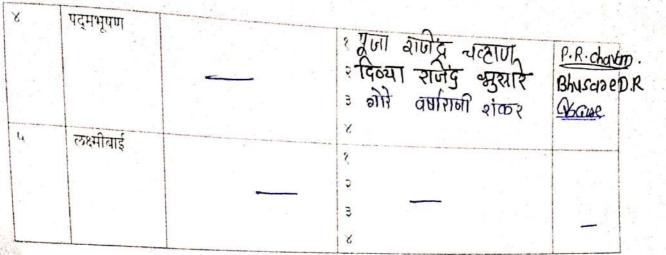

### जागतिक लोकसंख्या दिना निमित्त रांगोळी स्पर्धा सन-२०१८-१९

निकाल

विद्यार्थी नाव एकूण 31. वर्ग परिक्षक क्र.१ परिक्षक गुण(४०) (गण:-२०) क्र. क्र.२ (गुण:-२०) होणमोठे हर्षदा गणेश 26 बी.ए. भाग ३ 88 8 88 23 शेख परवीन आदम बी.ए. भाग २ 83 2 80 वसगडेकर कविता आप्पाराव 28 बी.ए. भाग १ 88 83 3 24 कवले आरती गणेश बी.कॉम.भाग १ 83 82 8 રદ जमदाडे जयमाला जीवन बी.ए. भाग ३ 88 84 4 35 बी.ए. भाग ३ 84 माने संघमित्रा अशोक 99 ε 33 बी.ए. भाग ३ 38 819 राऊत स्नेहा शहाजी 19 बी.ए. भाग ३ 22 कंभार स्वाती महादेव 90 83 6 बी.कॉम.भाग २ बनसोडे शुभांगी वैजनाथ 28 80 88 ٩ पारखे अश्विनी बजरंग बी.कॉम.भाग २ 88 28 89 80 शिंदे विद्या तानाजी बी.ए. भाग २ \$5 83 29 88 नागटिळक मोनिका बाळासाहेब बी.ए. भाग ३ 90 83 22 82