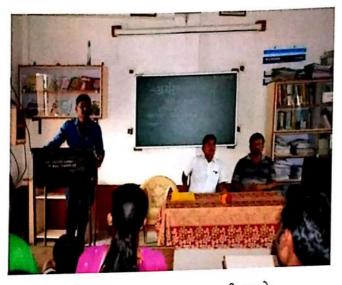

Rayat Shikshan Sanstha's Arts and Commerce College, Madha Brief Report of Activity Academic Year: 2015 - 16

| Name of the Activity                             | one day workshop on financial<br>Literacy'                                                                                                                                                                             |
|--------------------------------------------------|------------------------------------------------------------------------------------------------------------------------------------------------------------------------------------------------------------------------|
| Date/Duration of the<br>Activity                 | 13th Jon 2016                                                                                                                                                                                                          |
| Name of the Organizing<br>Committee /Department  | अर्थशास्त्र विझात्।                                                                                                                                                                                                    |
| Objectives for organising the Activity           | 1) विद्वार्ध्वाती वितिव हासर्तेचे<br>महत्व पटवून देवे.                                                                                                                                                                 |
| Nature of Activity                               | एक दिवशीओं कार्यशाळ।                                                                                                                                                                                                   |
| Brief Report                                     | अर्थशाक्त विझागामाफी ' Financial<br>Litoracy' था विषयावर एकदिवर्शय<br>कार्यधानेनी सायोजन करव्यात आले<br>या कार्यधानेमहर्य विलिये लाखरतेनी<br>महत्व प्रमुरव वकते ताण् विद्यात जिंदाल<br>व राजन वस्त यांन्ती पतवुन दिले. |
| Number of Participants                           | 08L                                                                                                                                                                                                                    |
| Attachment<br>Photo/News/List of<br>Participants | photo, List of participants                                                                                                                                                                                            |

## Economic Literacy Program

Department of Economics was organized one Day Workshop on Financial Literacy for the student. This workshop was arranged with help of Consumer Guidance Society of India, Government of India, Mumbai.

The program was conduct on dated 13<sup>th</sup> Jan 2016. And the speaker was Mr. Vikrant Zindal and Mr. Ranjan Varma. This program was divided in three session and 180 students has been participated this workshop