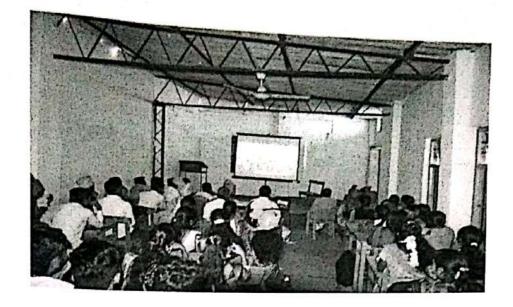

## Economic Literacy Program

Department of Economics was organized one Day Workshop on Financial Literacy for the student. This workshop was arranged with help of Consumer Guidance Society of India, Government of India, Mumbai.

The program was conduct on dated 13<sup>th</sup> Jan 2016. And the speaker was Mr. Vikrant Zindal and Mr. Ranjan Varma. This program was divided in three session and 180 students has been participated this workshop