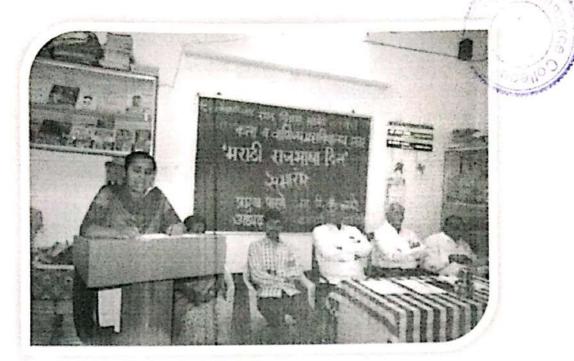

आपले मनोगत व्यक्त केले. तरा सुषमा राऊत या विद्यार्थिनीने कुसुमाग्रजांची *कणा* कविता सादर केली.

**४. विशेष व्याख्यान :** मराठी भाषा गौरव दिनानिमित्त भाषेचे महत्त्व व विद्यार्थ्यांची भाषेविषयक समज आणखी समृध्द व्हावी यासाठी माढा येथील सेवानिवृत्त्व आदर्श शिक्षक मा.डी.व्ही.चवरे यांचे मराठी भाषेचे महत्त्व या विषयावर विशेष व्याख्यानाचे आयोजन करण्यात आले. त्यांनी आपल्या मार्गदर्शनातून मराठी भाषेची निर्मिती व सूत्रसंचलन या विषयावर आपले विचार व्यक्त केले. याप्रसंगी महाविद्यालयाचे प्राचार्य ,उपप्राचार्य व सर्वच विभागप्रमुख उपस्थित होते.

\*\*\*\*\*

मराठी राजमाषादिन कार्यक्रम अहवाल २०१८

Deptt. of Marathi Arts & Com College Madha





विद्यार्थ्यांना मराठी भाषेचे महत्त्व या विषयावर मार्गदर्शन करताना मा.डी.व्ही.चवरे





≽ कवी कुसुमाग्रज जन्मदिनानिमित्त आपले मनोगत व्यक्त करताना कु.प्रगती खैरे 🌾 🕐



≻ कवी कुसुमाग्रज जन्मदिनानिमित्त आपले मनोगत व्यक्त करताना कु.अश्विनकुमार नाईकनवरे





|                                               |                                                                                                                                                                       | and and all the second s |
|-----------------------------------------------|-----------------------------------------------------------------------------------------------------------------------------------------------------------------------|---------------------------------------------------------------------------------------------------------------------------------------------------------------------------------------------------------------------------------------------------------