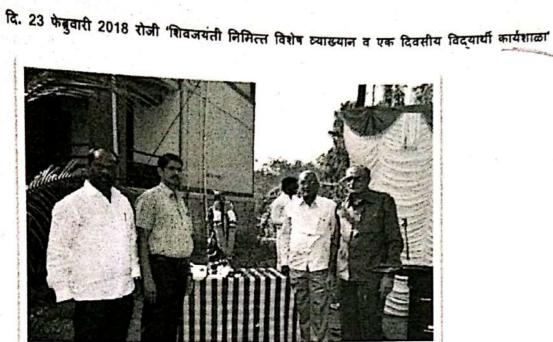

## इतिहास विभाग - कार्यक्रम अहवाल

**12. 23/02/2018** 

महाविद्यालयाच्या इतिहास विभागाच्या वतीने सन २०१७-१८ मध्ये शिवजयंतीच्या निमित्ताने विशेष व्याख्यान, शोधनिबंध सादरीकरण व माढ्याचा स्थानिक इतिहासाची डॉक्युमेंटरी फिल्म दाखविण्याचे आयोजन दि. २३ फेब्रुवारी २०१८ रोजी करण्यात आली.

शिवजयंती निमित्ताने महाविद्यालयातील इतिहास विभागाचे प्रा. जी. के. दिकोंडा यांनी महाराजांच्या सर्वांगीण इतिहासाचा सविस्तर सखोल चिकित्सक पद्धतीने मांडणी केली. इतिहास विषय समजावून दिला. त्यानंतर विद्यार्थ्यांनी संशोधनपर पेपर सादर केले. महाविद्यालयातील विद्यार्थी मयुर चव्हाण व बाळकृष्ण गायकवाड यांनी माढा शहराची डॉक्युमेंटरी फिल्म व त्याचे सविस्तर विवेचन केले.

महाविद्यालयातील विद्यार्थ्यांनी सक्रीय सहभाग घेतला. छत्रपती शिवाजी महाराजांच्या सर्वव्यापी धोरणावर चर्चा केली.

Department of History, Arts & Commerce College, Lladha, D.et. Selapur,

Collega Arts & Co Madha, Dist. Solapur

दि. 23 फेब्रुवारी 2018 रोजी 'शिवजयंती निमित्त विशेष व्याख्यान व एक दिवसीय विद्यार्थी कार्यशाळा'